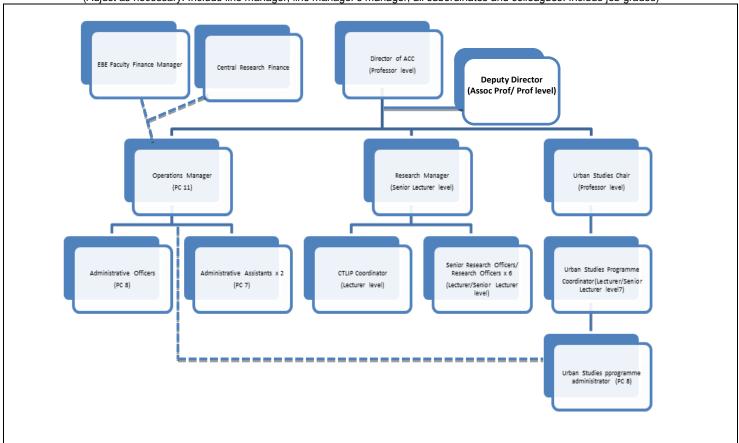

#### **ORGANOGRAM**

(Adjust as necessary. Include line manager, line manager's manager, all subordinates and colleagues. Include job grades)